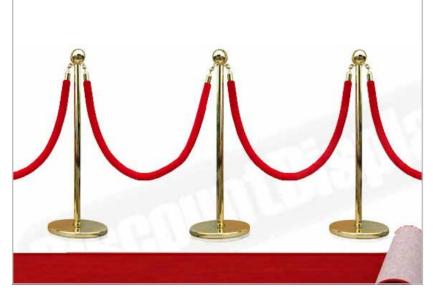

#### Pool Coverage - Palazzo Hotel - Dubai

Stage Platform + Backdrop - City Walk - Dubai

el hel

- 19 ------

**Banquet Chair** 

Flooring

Red Rope Handrails - VIP

Red Rope & Red Carpet Walkway - VIP & VVIP