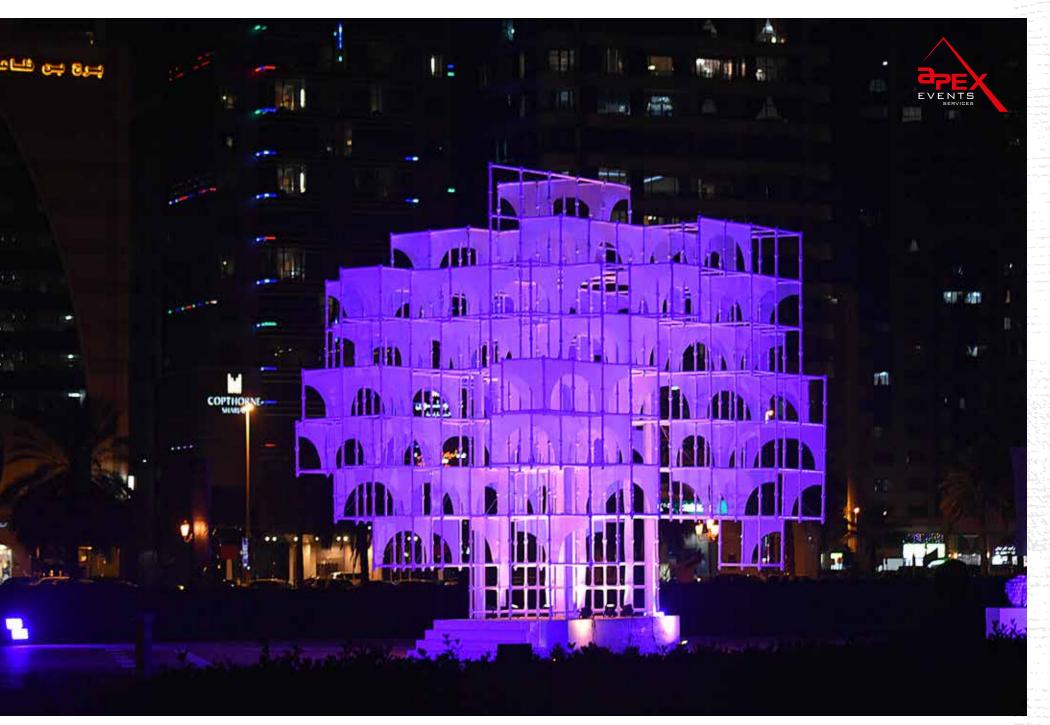

Building Model

Graduation Day - Canadian University - DWTC

VIP Archway Structure -**Dubai Sports City** 