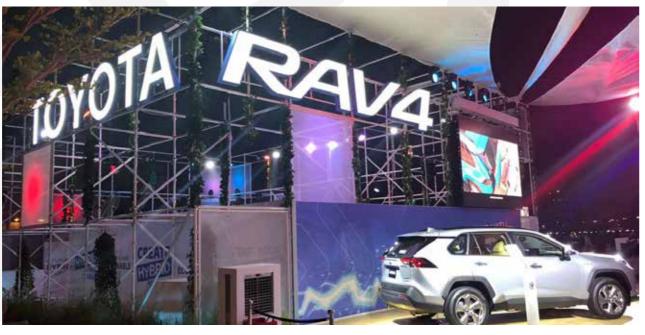

Toyota RAV 4 - Launch AL SEEF - Dubai

**Bespoke Structure** 

#### Shop Structures - Sole Dxb - Buisness Bay D3

Insight-Fanatical and Real-Time Approach

Scaffolding Backdrop - DEWA - Jebel Ali

Toyota RAV 4 Launch - Dubai

Riser Platform - Global Teaching Award - Atlantis The Palm