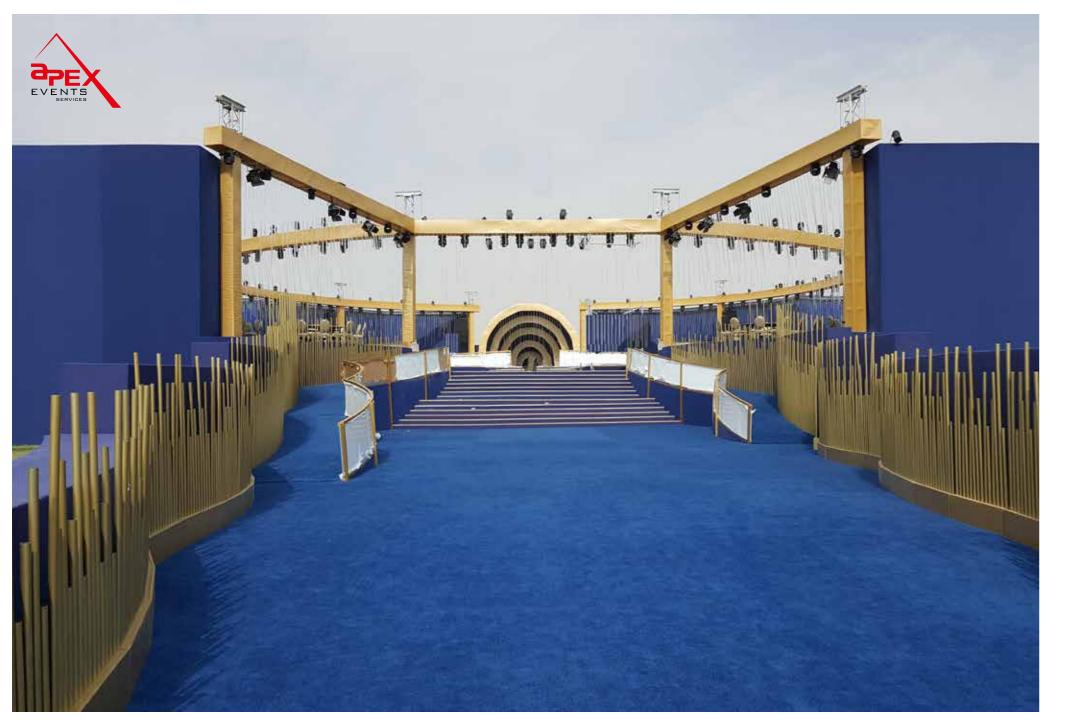

#### Wide Span Archway Structure - Buisness Bay D3

Rocket Man - Dubai **Guinness World Records** 