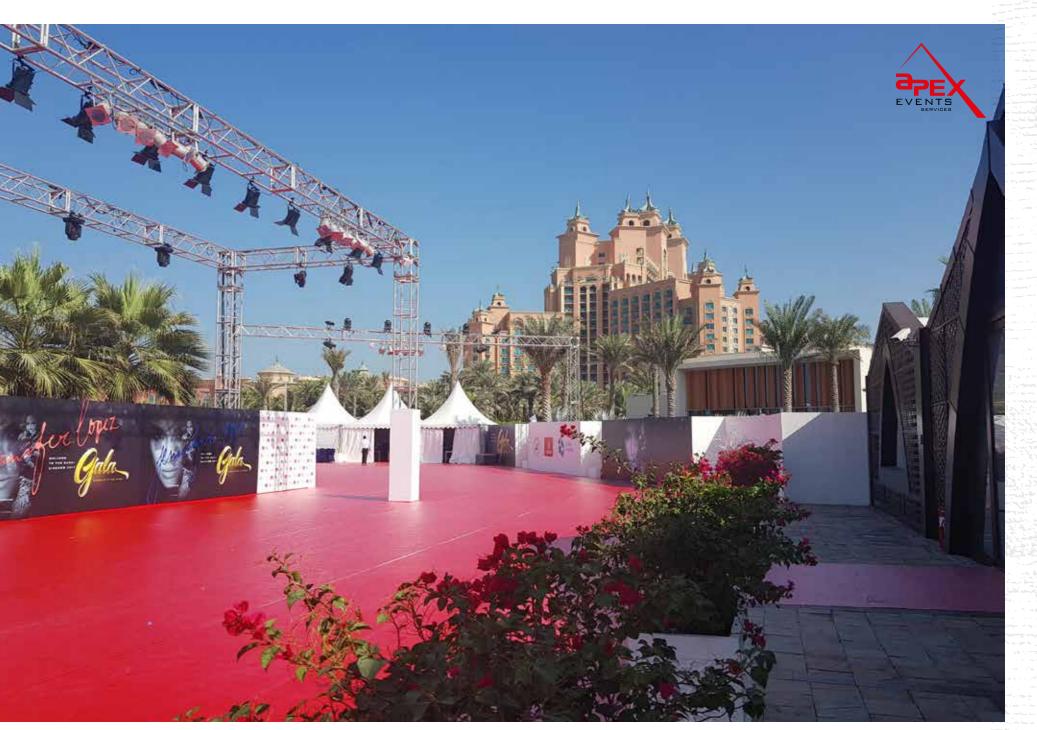

.



Grandstand Seating -VVIP Platform - 46th National Day - UAE

Scaffold Backdrop Structure -46Th Uae National Day - Al Ain



Led Screen Support - F1 Grandprix - Dubai



Scaffold Backdrop & PA Towers - 48Th UAE National Day - Ras Al Khaimah



# EVENTS **Create an** Impressive Splash

Unlock the secret of free media publicity with Apex Events Services with cohesive accommodation, fun and entertainment facilities for a lasting impact.



#### Pool Coverage - Palazzo Hotel - Dubai

Stage Platform + Backdrop - City Walk - Dubai

el hel

- 19 ------





**Banquet Chair** 

Flooring



Red Rope Handrails - VIP



Red Rope & Red Carpet Walkway - VIP & VVIP







**Picket Fencing** 





Led Screen Support - Dubai Cricket Stadium

VVIP Enterance Walkway - Rope + Carpet - City Walk - Dubai



Presentation Wall - Global Teaching Award - Atlantis the Palm

### **Contact Us**

Apex Events Services Al Quoz 4, P.O. Box Number 24753 Tel No: +971-4-3413704 Email: Info@apexevents.ae www.apexevents.ae