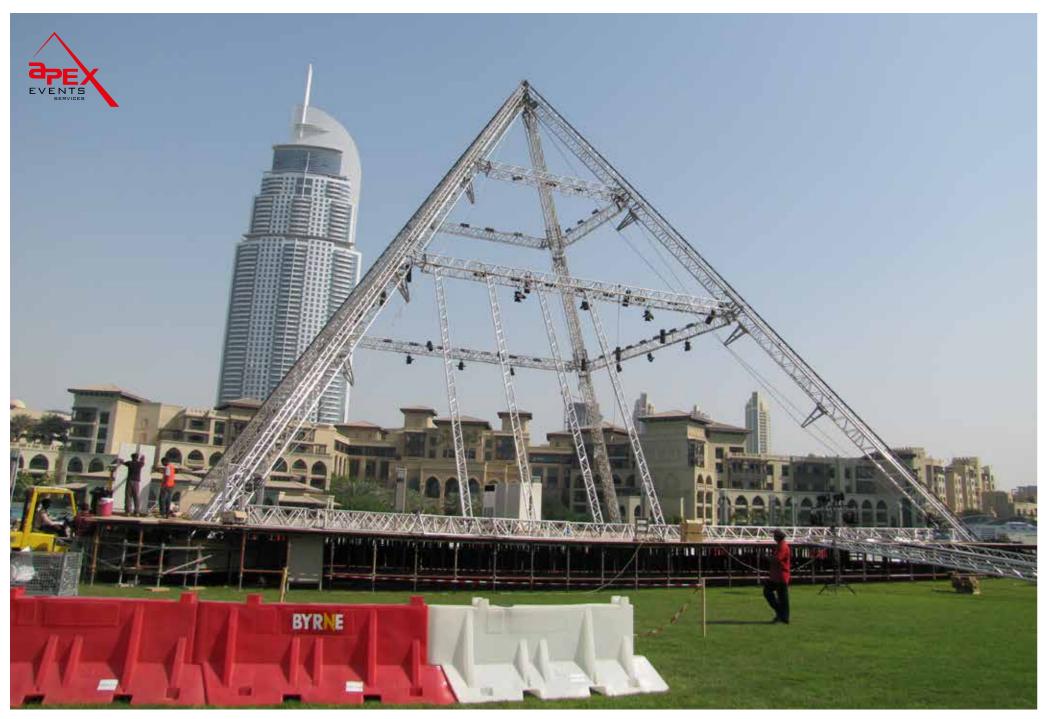

Aluminium Truss - Fountain Area - Mall of Emirates

ALUMINIUM TRUSS - CENTER GALLERIA - MALL OF EMIRATES

New Years Eve Fire Work - Atlantis the Palm

Opening Cermony - Atlantis The Palm

Stage + Triangular Roof Truss - Burj Park - Dubai