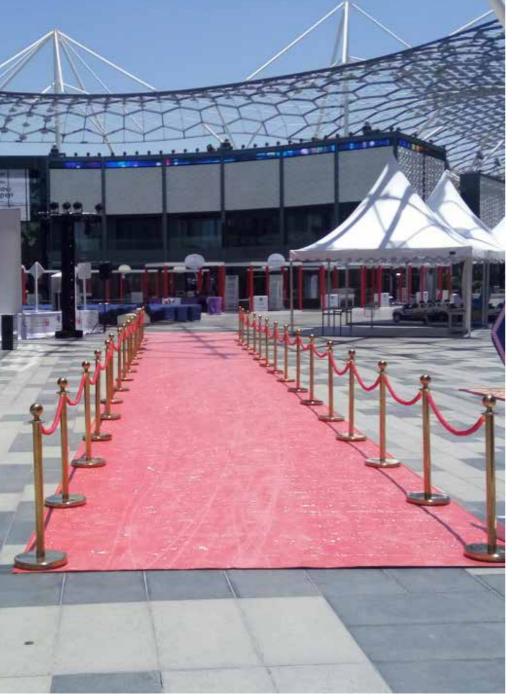

#### Pool Coverage - Palazzo Hotel - Dubai

Stage Platform + Backdrop - City Walk - Dubai

el hel

- 19 ------

**Banquet Chair** 

Flooring

Red Rope Handrails - VIP

Red Rope & Red Carpet Walkway - VIP & VVIP

**Picket Fencing** 

Led Screen Support - Dubai Cricket Stadium

VVIP Enterance Walkway - Rope + Carpet - City Walk - Dubai

Presentation Wall - Global Teaching Award - Atlantis the Palm