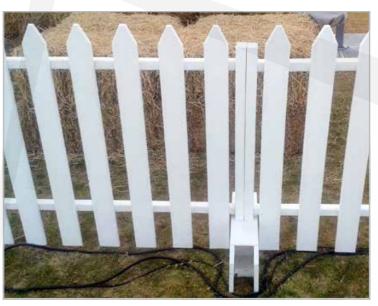

**Picket Fencing** 

Led Screen Support - Dubai Cricket Stadium

VVIP Enterance Walkway - Rope + Carpet - City Walk - Dubai

Presentation Wall - Global Teaching Award - Atlantis the Palm