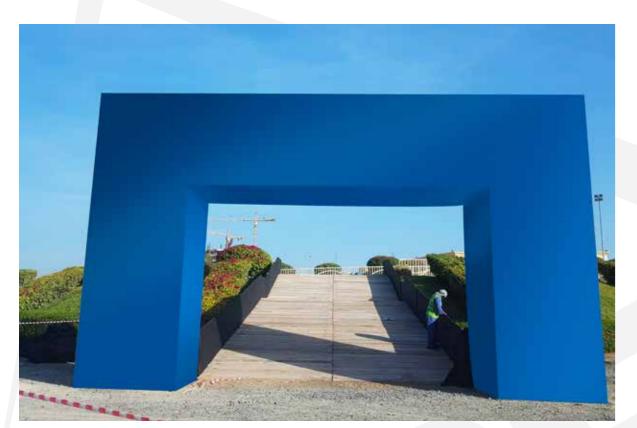

#### Wide Span Archway Structure - Buisness Bay D3

Rocket Man - Dubai **Guinness World Records** 