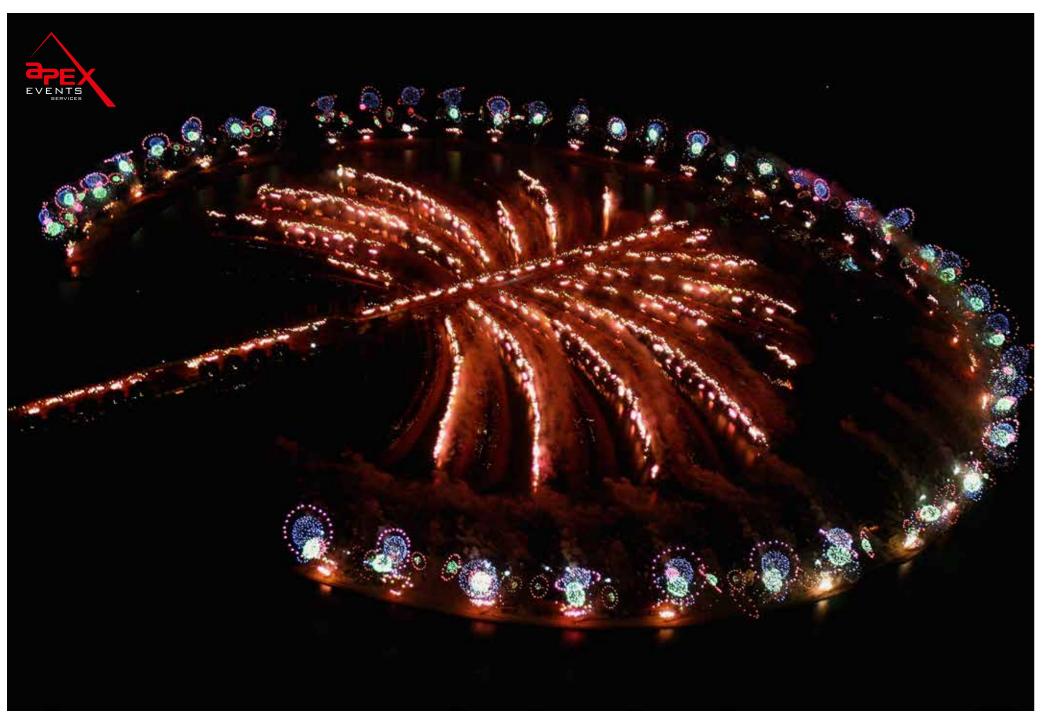

Aluminium Truss - Fountain Area - Mall of Emirates

ALUMINIUM TRUSS - CENTER GALLERIA - MALL OF EMIRATES

New Years Eve Fire Work - Atlantis the Palm

Opening Cermony - Atlantis The Palm

Stage + Triangular Roof Truss - Burj Park - Dubai